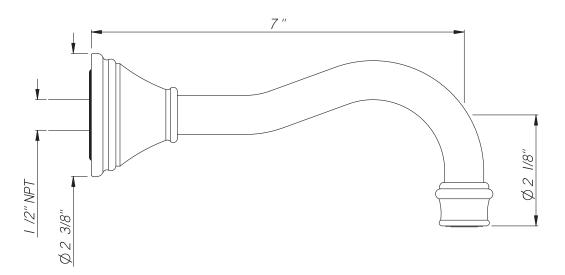

## Georgian Era Wall Mounted Column Lavatory Spout

ROHL Perrin & Rowe Bath

U.3797\*

#### **FEATURES**

- 7" reach wall mount spout with 1/2" inlet
- 1/2" female nipple required
- Made of solid brass
- 1.5 GPM