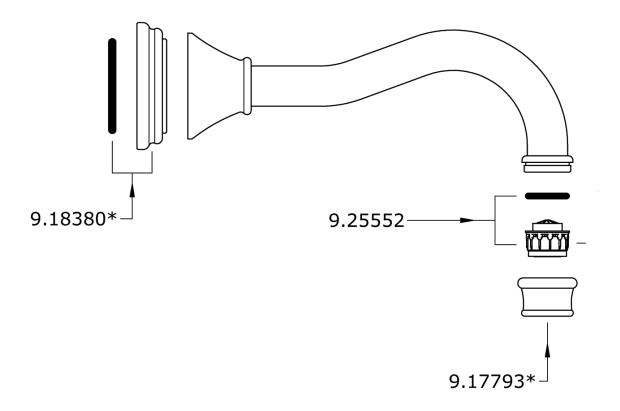

## Georgian Era Wall Mounted Column Lavatory Spout

ROHL Perrin & Rowe Bath

U.3797\*

#### **FEATURES**

- 7" reach wall mount spout with 1/2" inlet
- 1/2" female nipple required
- Made of solid brass
- 1.5 GPM

### **COLORS/FINISHES**

- Polished Chrome
- Polished Nickel
- Satin Nickel
- English Bronze
- Inca Brass

#### **WARRANTY**

• Limited Lifetime



<sup>\*</sup> For CA/VT, place a "-2" at end of model number for code compliant product. (Example A3608LMAPC-2)

Consult your local ROHL showroom for additional information and specifications. For complete warranty details and a list of showrooms, go to www.rohlhome.com.



# **U.3797 Spare Parts**