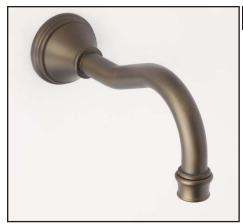

## Georgian Era Wall Mounted Column Lavatory Spout

ROHL Perrin & Rowe Bath

U.3797\*

#### **FEATURES**

- 7" reach wall mount spout with 1/2" inlet
- 1/2" female nipple required
- Made of solid brass
- 1.5 GPM

### **COLORS/FINISHES**

- Polished Chrome
- Polished Nickel
- Satin Nickel
- English Bronze
- Inca Brass